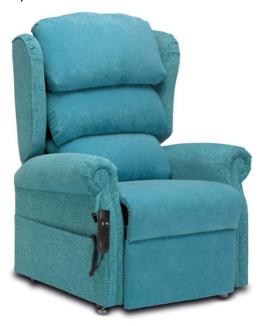

## C-Air

The C-air is one of our most popular healthcare chairs, because it combines bespoke construction, being built to a user's specific requirements, with a range of pressure management and posture solutions providing the comfort and style of a chair that would fit in any environment.

## Key features at a glance:

- · A bespoke rise recliner chair made to fit the user
- Choice of fixed, or interchangeable and adjustable back cushions
- Choice of interchangeable pressure management seat cushions
- Choice of rise recliner mechanisms
- · Seat depth adjustment
- · Choice of arm styles
- · Seat and leg chaise generously padded with memory foam
- · Durable castors built-in as standard
- · Simple to use handset with loop and pocket on side of chair.