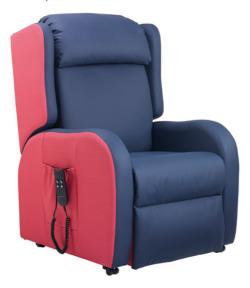

## Haven

The Haven is a healthcare rise recliner with unique air pressure cushioning in the lower backrest, seat cushion and leg rest all aimed at delivering significant pressure management. The air cushions work constantly to evenly distribute the user's weight ensuring that there are no pressure points that might restrict circulation. An ideal chair for any healthcare environment, it comes in three sizes.

## Key features at a glance:

- Unique air bag construction used in the backrest, seat cushion and leg rest
- Split contoured back with Dacron fibre filled head cushion for easy adjustment
- · Removable back and seat cushions for cleaning
- · Chaise to support pressure management
- · A choice of either a Single or Dual Tilt in Space mechanism
- · Durable castors built-in as standard
- Simple to use handset with pocket on the RHS side of the chair.