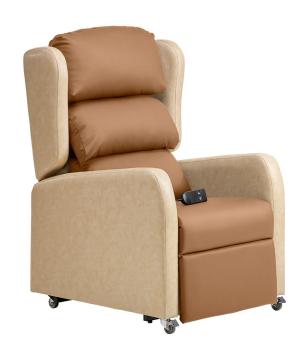

# Washington

Contract riser recliner

The Washington contract riser recliner chair comes with a waterfall back style offering ultimate comfort, with the three deeply soft cushions support your head, neck and the full length of your back. The contract fabric on this design allows for placement in commercial environments for optimum durability.

#### Suitable for:

- · General seating
- · Day Care
- · Contract areas

Fabric in image: Memphis Beige/Dartex Beige VP

#### **Standard features:**

- · Waterfall support back design
- · Heavy-duty lockable castors
- · Available as single motor electric riser recline, with a dual standard option