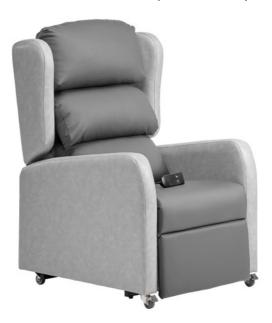

## Washington

The Washington contract riser recliner chair comes with a waterfall back style offering ultimate comfort, with the three deeply soft cushions supporting your head, neck and the full length of your back. The contract fabric on this design allows for placement in commercial environments for optimum durability.

## Washington

## Key features at a glance:

- Waterfall support back design
- Heavy-duty lockable castors
- Available as single motor electric riser recline, with a dual standard option
- · A safety device in the event of a power cut.